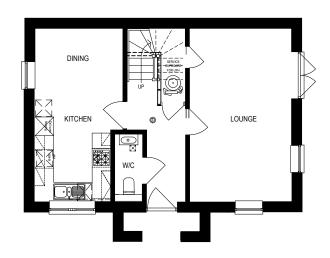

## **Ground Floor**

Entrance hall Cloakroom Kitchen / Dining: 2.83m x 5.56m (9'3" x 18'2") max Lounge: 3.26m x 5.56m (11'10" x 18'2") max W/C: