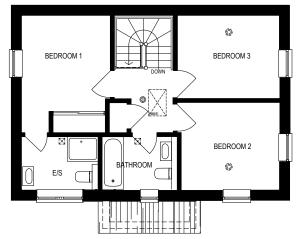

## **First Floor**

Bedroom 1: 2.83m x 3.07m (9'4" x 10'0") max En Suite Bedroom 2: 3.14m x 2.79m (10'3" x 9'1") max Bedroom 3: 3.26m x 2.66m (10'8" x 8'8") max Bathroom:

**Ground Floor** 

First Floor

All measurements given are approximate, for further details please contact the agents. Dimensions given are done so in good faith and before construction has commenced. They are approximate and for guidance only and should not be used for furniture or appliance purchases. Purchasers are strongly advised to confirm actual dimensions when the property is nearing completion or is completed.